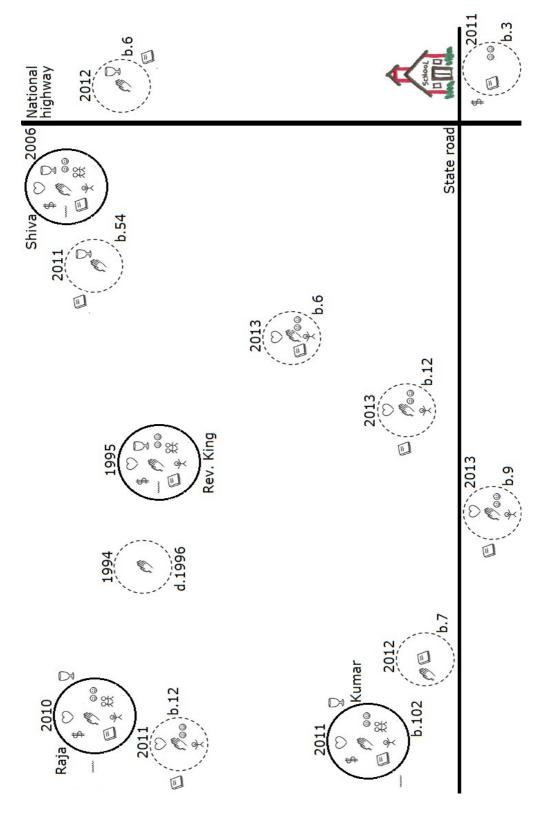

### Sample church-plant tracking tools.

- C1 Church-plant tracking tool for evangelists
- C2 Church-plant tracking tool for shepherds
- C3 Church-plant tracking tool for trainers
- C4 Church-plant tracking tool for supervisors
- C5 Church-plant tracking tool for sponsors
- C6 Church status Form
- C7 Church generational chart