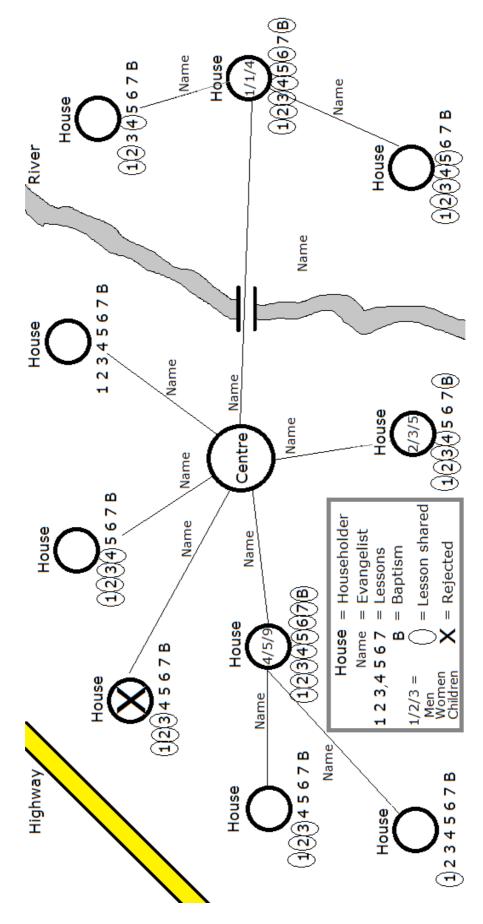

### Keep the Good News flowing within a community

- Know and teach the original Good News. Luke 24:44-49
- Train all believers to tell the Good News with power. Luke 10:1-9
- Plan with them whom they will tell, when and where.
- Have them report back, and rejoice with them. Luke 10:17
- Empower them to baptize new believers.
- Coach them to make disciples of new believers.
- Train them to become trainers.
- Keep track of receptive communities.

### How will you keep track of new believers?

- Form a task group and plan together to track new believers.
- Who will report to whom?
- Who will train them to do so?
- What facts must they report?
- In what form will they record these facts?
- Draft up Sample report form.
- How often will they report these facts?
- How will you classify those facts? (Place? Age? Ethnicity? Language? Literacy?)
- Write down your plan and pray for each other to implement this plan.

### Sample evangelism tracking tools

- E1 Evangelism tracking tool for evangelists
- E2 Evangelism tracking tool for shepherds
- E3 Evangelism tracking tool for trainers
- M3 Evangelism tracking map
- E4 Evangelism tracking tool for supervisors
- E5 Evangelism tracking tool for sponsors