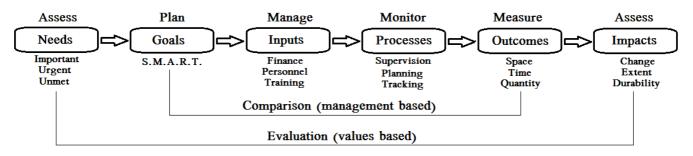

### What are outcomes

Outcomes are all that happens in others, because of your ministry work. Your ministry work causes outcomes. It is the Holy Spirit that makes both happen. He gives you spiritual power to do ministry, and he works in others to give them faith and to help them obey Jesus.

### What is monitoring

Tracking and monitoring go together. Those who track keep records and make reports. Those who monitor read those reports, pray for wisdom, and make new plans. Tracking with monitoring would prove worthless, and monitoring without tracking would not prove possible.

### Who monitor

God gives you men and women who pray for you, who train you, and who help you plan. You track the outcomes of your work and you report to them. As soon as you begin training others, you will monitor their work, and they will track outcomes and report to you.

### What are indicators

When you count visible persons, objects and events, these indicate (show or prove) that invisible or immeasurable things have happened. These things indicate that (1) inputs have been applied, (2) activities have been conducted, or (3) outcomes have happened. Thus, indicators must be:

- 1. Measurable they can be accessed (seen or heard) and quantified (counted or measured).
- 2. Verifiable others can measure the same things and get similar results.
- 3. Economical it does not take too much time or money to access these indicators.
- 4. Informative the measures reveal, describe or prove inputs, activities and outcomes.