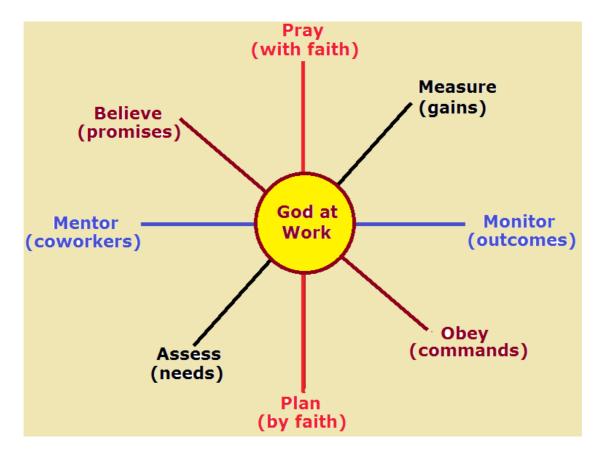

g leads to continual action.
- 4. Multiplying trainers leads to more training and more action.
- 5. The original Good News wins others to faith in Jesus.
- 6. Discovery bible study increases obedience to Scripture.
- 7. Obeying Jesus' commandments makes believers faithful disciples.
- 8. The empowering of disciples to start gatherings leads to the multiplication of churches.
- 9. The Mentoring of shepherds leads to mature churches.
- 10. The multiplying of churches leads to self-sufficient giving.
- 11. The tracking of outcomes leads to better planning.

### Plans

- 1. Set measurable objectives
- 2. Decide whom to train

- 3. Decide who will go where
- 4. Decide what they will do and say
- 5. Provide required resources
- 6. Decide how to monitor workers
- 7. Decide how to track outcomes



### Budget

In rapidly-growing disciple-making movements, most workers are self-supported volunteers. (Matthew 10:9-10) Leaders do not allow outsiders to control them with money. However, outsiders can help with expensive items, such as Bibles, evangelistic literature, training materials, travel to provide mentoring, and holding training seminars.

### **Outcome indicators**

- 1. New believers Numbers of baptism less number of apostates
- 2. New disciples Numbers of obeying seven commandments
- 3. New churches Numbers of gatherings that practice five activities
- 4. New shepherds Numbers enrolled in mentorship program
- 5. New mentors Numbers of shepherds empowering others
- 6. New trainers Frequency of training workshops
- 7. New fields Numbers of places reported
- 8. New communities D