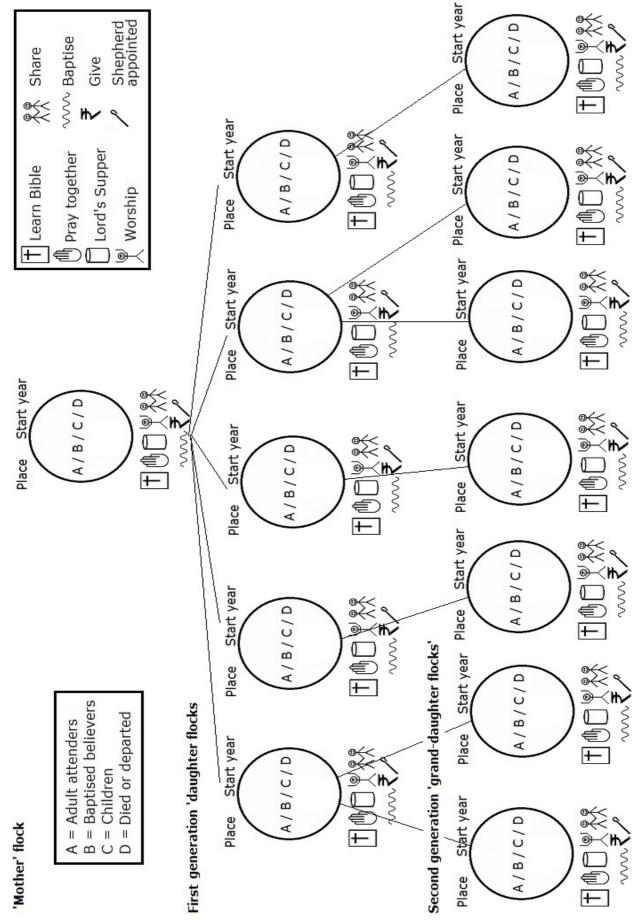

### Keep reproducing new gatherings?

- Train every shepherd in a method for starting new gatherings
- Have shepherds teach every new cell and church its biblical duties.
- Have shepherds empower every new gathering to start daughter gatherings.
- Mentor shepherds in planning for new gatherings.
- Empower shepherds to appoint and train shepherds of new gatherings.

### How will you keep track of new gatherings?

- Form a task group and plan together to launch new gatherings.
- Who will report to whom?
- What facts must they report?
- In what form will they record these facts?
- Who will train them to do so?
- Draft up Sample report form.
- How often will they report these facts?
- How will you classify those facts? (Place? Age? Ethnicity? Language? Literacy?)
- Write down your plan and pray for each other to implement this plan.

### Sample church-plant tracking tools.

- C1 Church-plant tracking tool for evangelists
- C2 Church-plant tracking tool for shepherds
- C3 Church-plant tracking tool for trainers
- C4 Church-plant tracking tool for supervisors
- C5 Church-plant tracking tool for sponsors
- C6 Church status Form
- C7 Church generational chart