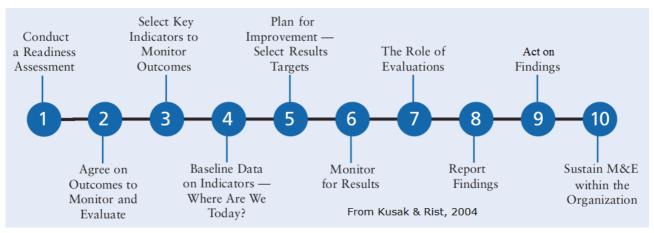

### Stay on Track with the Good Shepherd

Monitoring outcomes of disciple-making movements



October 2013

### About this manual

This book serves as an introductory guide to those who plan to make many disciple by training and empowering others

### How to employ this book

Employ this book in a 'workshop' to stimulate discussion amongst co-workers, and to find sample tracking tools.

Do not adopt these sample tracking tools. Rather look at them to get some ideas. Create your own tracking tools. The best tracking tools are those what supply you with information that you need.

### What is tracking

Tracking is to keep records of what happened as a result of ministry work. Share those records with those who pray with you and help you plan your work.



### Who track

Those who make disciples, also keep records and fill in forms on paper. If they cannot write, then they must tell someone who can fill in the forms for them.

### Five tracks to follow

In this manual, we shall follow five tracks that lead to making disciples of entire ethnies and whole regions:

- 1. Lambs (new believers)
- 2. Sheep (new disciples)
- 3. Flocks (new gatherings)
- 4. Shepherds (new leaders)
- 5. Fields (new communities)

### What are outcomes

Outcomes are all that happens in others, because of your ministry work. Your ministry work causes outcomes. It is the Holy Spirit that makes both happen. He gives you spiritual power to do ministry, and he works in others to give them faith and to help them obey Jesus.

### What is monitoring

Tracking and monitoring