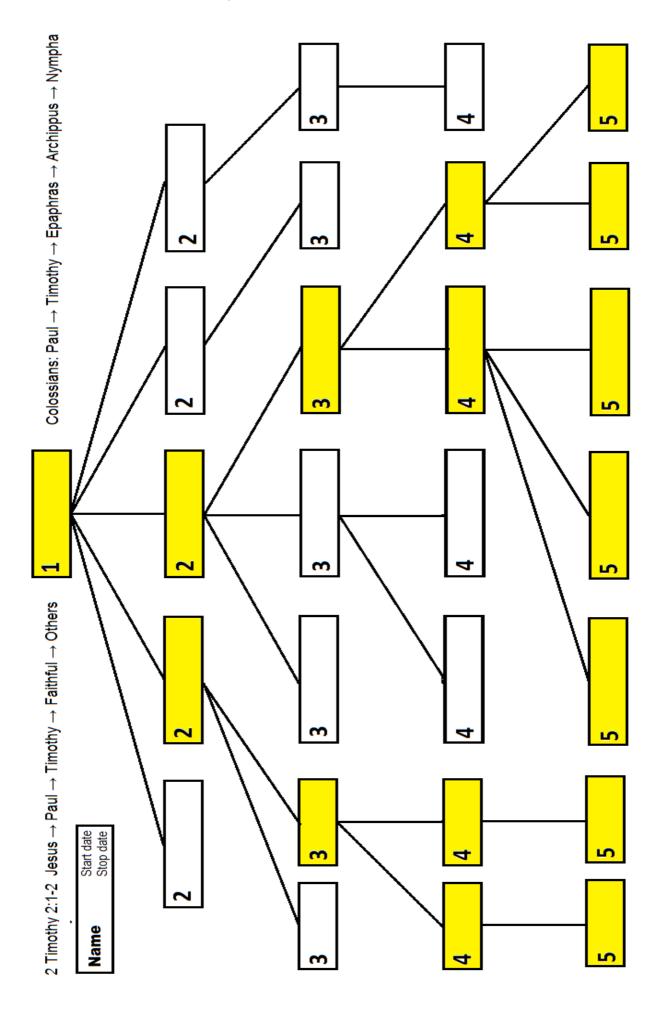

### Sample church-plant tracking tools.

- C1 Church-plant tracking tool for evangelists
- C2 Church-plant tracking tool for shepherds
- C3 Church-plant tracking tool for trainers
- C4 Church-plant tracking tool for supervisors
- C5 Church-plant tracking tool for sponsors
- C6 Church status Form
- C7 Church generational chart