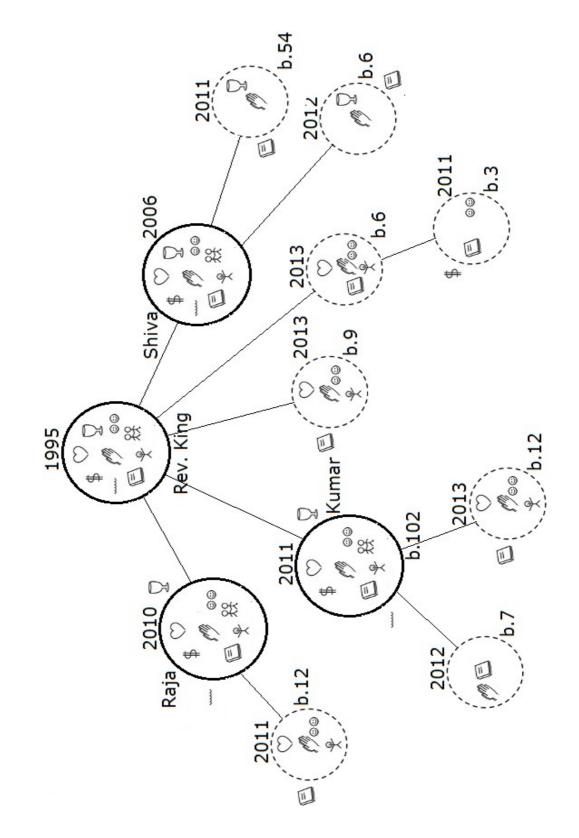

### Sample church-plant tracking tools.

- C1 Church-plant tracking tool for evangelists
- C2 Church-plant tracking tool for shepherds
- C3 Church-plant tracking tool for trainers
- C4 Church-plant tracking tool for supervisors
- C5 Church-plant tracking tool for sponsors
- C6 Church status Form
- C7 Church generational chart